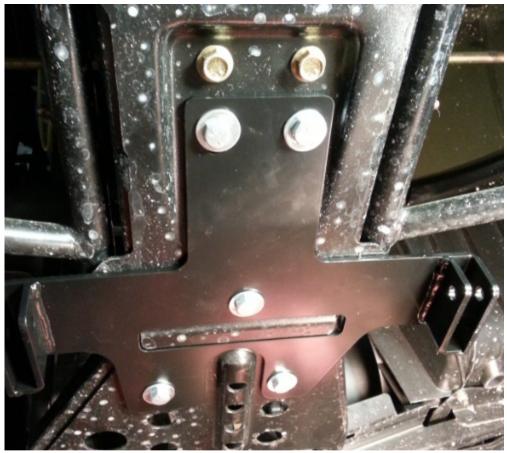

Figure 2

23001 Industrial Blvd Rogers, MN, 55374 866.527.7637

2. With the two front bolts in place, align the remaining bolts with the predrilled holes in your Sportsman frame. Install the remaining 3/8" Hex Bolts as shown in (Figure 1 and Figure 3).

Figure 3

3. Tighten all hardware and attach your plow using the Quick Connect Pins included in your Denali Plow Kit.

23001 Industrial Blvd Rogers, MN, 55374 866.527.7637