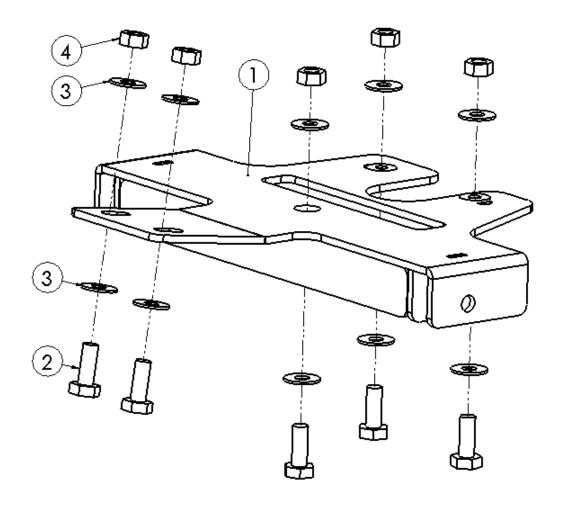

## Kit Contents: Please refer to Figure 1

| Item | Qty | Description                  |
|------|-----|------------------------------|
| 1    | 1   | MA11109 Plow Mount           |
| 2    | 5   | 3/8"-16 x 1 1/4" G5 Hex Bolt |
| 3    | 10  | 3/8" Flat Washer             |
| 4    | 5   | 3/8"-16 Nylock Nut           |
| 5    | 2   | 5/16"-18 x 1" Carriage Bolts |
| 6    | 2   | 5/16"-18 Nylock Nuts         |
| 7    | 2   | 5/16" Flat Washers           |

Figure 1

23001 Industrial Blvd Rogers, MN, 55374 866.527.7637

#### **MA11109 Plow Mount Installation**

1. Hold the mount up to the underside of the Sportsman with the two tabs facing the ground as seen in (Figure 1). Align the front angled face of the mount with the bolt holes shown in (Figure 2). Use (2) of the 3/8"x 1 1/4" Hex Bolts to secure the front end of the mount to the ATV frame. Note: Do Not tighten these bolts at this time.

Figure 2

23001 Industrial Blvd Rogers, MN, 55374 866.527.7637

2. With the two front bolts in place, align the remaining bolts with the predrilled holes in your Sportsman frame. Install the remaining 3/8" Hex Bolts as shown in (Figure 1 and Figure 3).