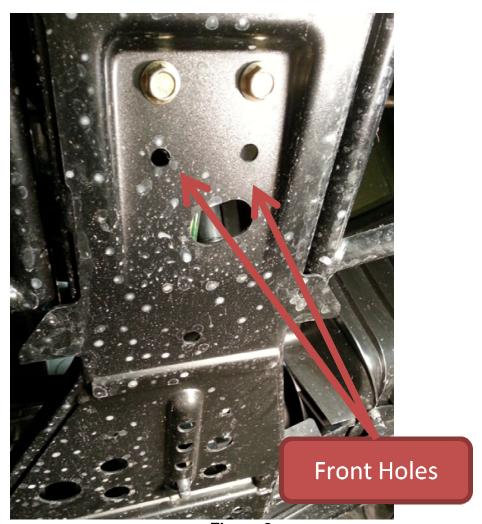

#### **MA11109 Plow Mount Installation**

1. Hold the mount up to the underside of the Sportsman with the two tabs facing the ground as seen in (Figure 1). Align the front angled face of the mount with the bolt holes shown in (Figure 2). Use (2) of the 3/8"x 1 1/4" Hex Bolts to secure the front end of the mount to the ATV frame. Note: Do Not tighten these bolts at this time.

Figure 2

23001 Industrial Blvd Rogers, MN, 55374 866.527.7637

2. With the two front bolts in place, align the remaining bolts with the predrilled holes in your Sportsman frame. Install the remaining 3/8" Hex Bolts as shown in (Figure 1 and Figure 3).