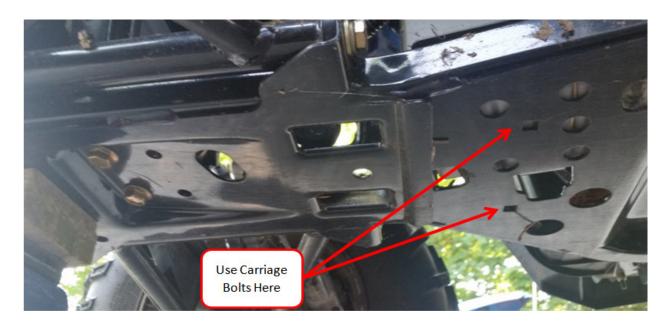

## 2015+ Sportsman 570 and ETX

4. The battery will interfere with the rear most Hex Bolts, in this case use the included 5/16" Carriage Bolts from the top of the machine to secure the rear most bolts.